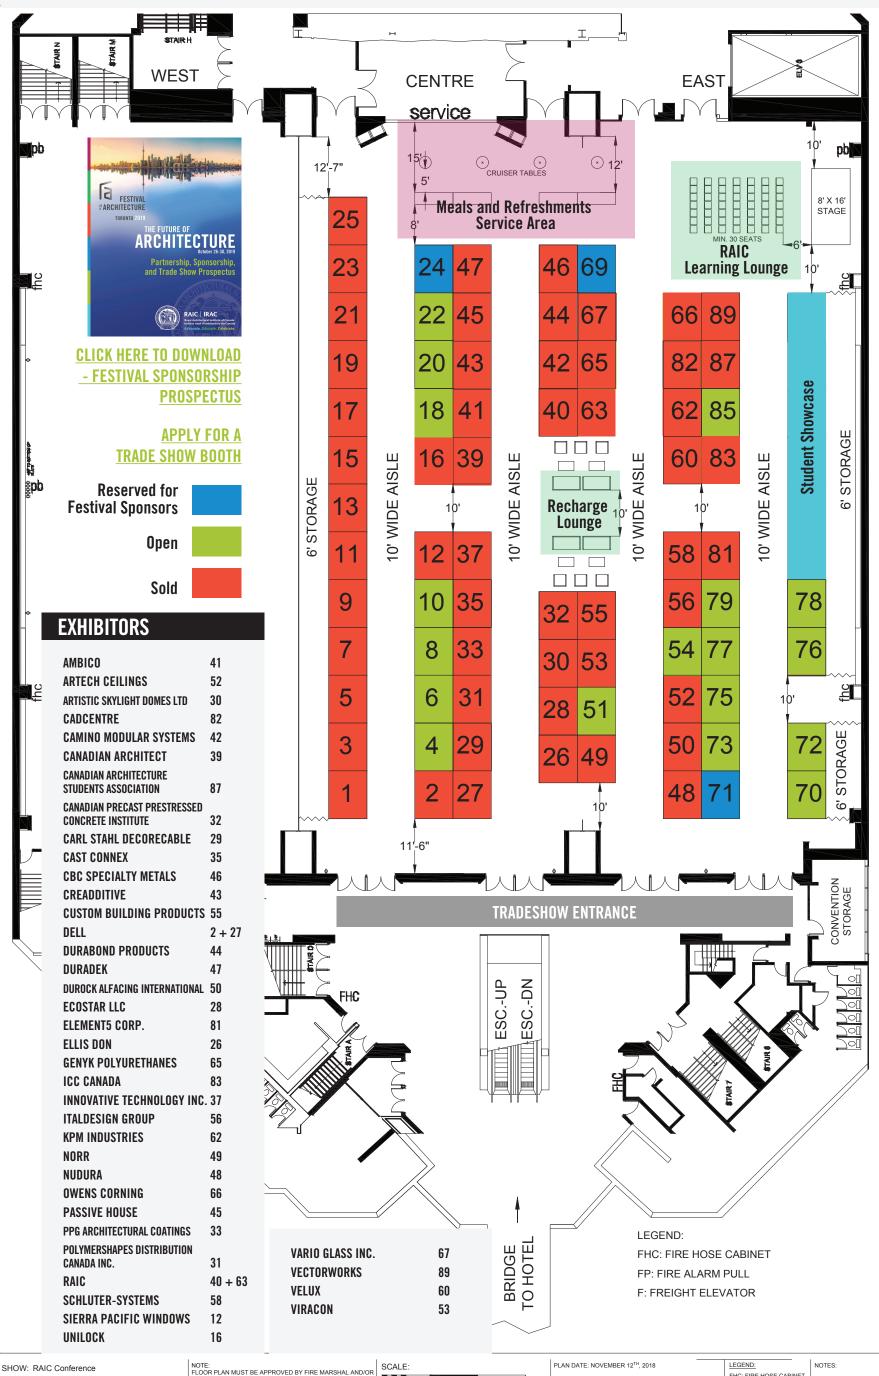

## **RAIC | IRAC**

**Royal Architectural Institute of Canada** Institut royal d'architecture du Canada

October 26-30, 2019 WESTIN HARBOUR CASTLE, TORONTO

**METROPOLITAN BALLROOM CENTRE & EAST** 

|           | EGUSTAK LLG                | 20                            |                                 |               | llo    |
|-----------|----------------------------|-------------------------------|---------------------------------|---------------|--------|
|           | ELEMENT5 CORP.             | 81                            |                                 |               | ESC    |
|           | ELLIS DON                  | 26                            |                                 | 1             |        |
|           | GENYK POLYURETHANES        | 65                            |                                 |               |        |
|           | ICC CANADA                 | 83                            |                                 |               |        |
|           | INNOVATIVE TECHNOLOGY I    | NC. 37                        |                                 |               | ₩ ₩¥   |
|           | ITALDESIGN GROUP           | 56                            |                                 |               |        |
|           | KPM INDUSTRIES             | 62                            |                                 |               |        |
|           | NORR                       | 49                            |                                 |               |        |
|           | NUDURA                     | 48                            |                                 |               |        |
|           | OWENS CORNING              | 66                            |                                 | $\mathcal{N}$ |        |
|           | PASSIVE HOUSE              | 45                            |                                 |               | Î      |
|           | PPG ARCHITECTURAL COATINGS | 33                            |                                 |               | _      |
|           | POLYMERSHAPES DISTRIBUTION |                               | VARIO GLASS INC.                | 67            | Щ      |
|           | CANADA INC.                | 31                            | VECTORWORKS                     | 89            | BRIDGE |
|           | RAIC                       | 40 + 63                       | VELUX                           | 60            | 3RI    |
|           | SCHLUTER-SYSTEMS           | 58                            | VIRACON                         | 53            |        |
|           | SIERRA PACIFIC WINDOWS     | 12                            |                                 |               | $\sim$ |
|           | UNILOCK                    | 16                            |                                 |               |        |
| SHOW: RAI |                            | NOTE:<br>FLOOR PLAN MUST BE / | APPROVED BY FIRE MARSHAL AND/OR |               |        |
| SHOW DAT  |                            | FACILITY/VENUE PRIOR          |                                 | 10' 2         | 20'    |

| SHOW: RAIC Conference   | NOTE:                                                                                               |     |        |      |     |     |               | PLAN DATE: NOVEMBER 12 <sup>TH</sup> , 2018 | LEGEND:                | NOTES:          |
|-------------------------|-----------------------------------------------------------------------------------------------------|-----|--------|------|-----|-----|---------------|---------------------------------------------|------------------------|-----------------|
|                         | FLOOR PLAN MUST BE APPROVED BY FIRE MARSHAL AND/OR<br>FACILITY/VENUE PRIOR TO SHOW DATE.            |     |        | -    |     |     |               |                                             | FHC: FIRE HOSE CABINET |                 |
| SHOW DATE: OCTOBER 2019 | © COPYRIGHT 2018 THIS PLAN/DESIGN REMAINS THE<br>EXCLUSIVE PROPERTY OF ROBINSON SHOW SERVICES INC., | 0,  | 5'     | 1    | 0'  | 20' | <b>30'</b> ft |                                             | FP: FIRE ALARM PULL    |                 |
|                         |                                                                                                     |     |        |      |     |     |               |                                             | F: FREIGHT ELEVATOR    |                 |
|                         | AND SHOULD NOT BE REPRODUCED WITHOUT WRITTEN<br>PERMISSION AND/OR CONSENT.                          | DRA | WN BY: | S.SH | OGA |     |               |                                             |                        | DRAWING NO.: 01 |